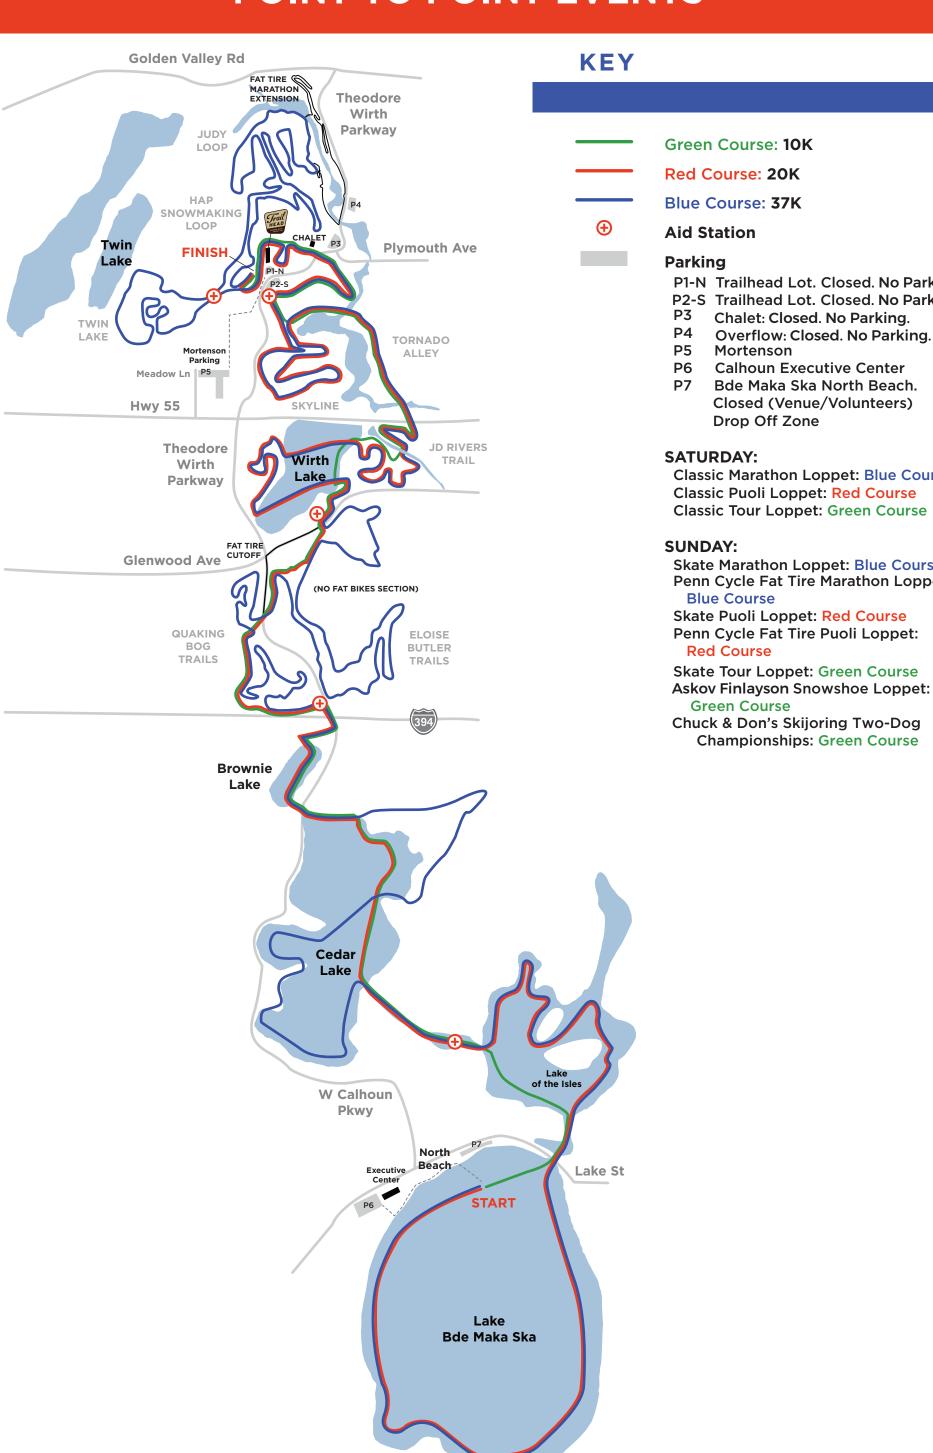

## CITY OF LAKES LOPPET

## POINT TO POINT EVENTS

Green Course: 10K

**Red Course: 20K** 

**Blue Course: 37K** 

**Aid Station** 

P1-N Trailhead Lot. Closed. No Parking.

P2-S Trailhead Lot. Closed. No Parking.

Chalet: Closed. No Parking.

Mortenson

**Calhoun Executive Center** 

Bde Maka Ska North Beach. Closed (Venue/Volunteers)

**Drop Off Zone** 

## **SATURDAY:**

Classic Marathon Loppet: Blue Course Classic Puoli Loppet: Red Course **Classic Tour Loppet: Green Course** 

Skate Marathon Loppet: Blue Course Penn Cycle Fat Tire Marathon Loppet:

**Blue Course** 

**Skate Puoli Loppet: Red Course** Penn Cycle Fat Tire Puoli Loppet:

**Red Course** 

**Skate Tour Loppet: Green Course Askov Finlayson Snowshoe Loppet: Green Course** 

Chuck & Don's Skijoring Two-Dog **Championships: Green Course**