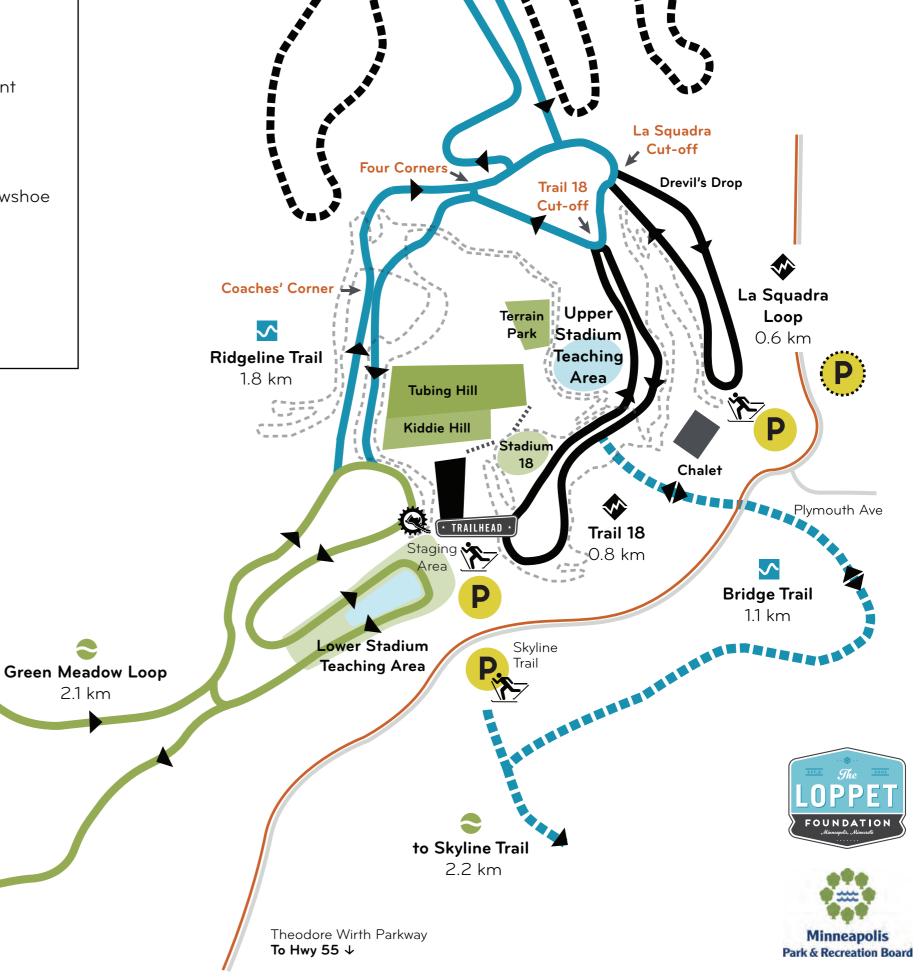

# HAP LUTTER SNOWMAKING LOOP

ALL-ACCESS TRAIL PASS REQUIRED

To Judy Loop

2.2 km

Twin Lake Trail

All skiers are required to display their ski passes when skiing on groomed trails in the MPRB system. An All-Access Pass is required for the All-Access Area, where the trails are maintained more intensively with snowmaking and lights. Winter recreation opportunities in the Minneapolis Parks are provided through a partnership between the Minneapolis Park & Recreation Board and the Loppet Foundation. Find more information at www.loppet.org/pass.

For current trail conditions and event usage, see www.loppet.org/trails-recreation/conditions

### HAP LUTTER SNOWMAKING LOOP

ALL-ACCESS TRAIL PASS REQUIRED

To Judy Loop

2.2 km

La Squadra

Cut-off

#### HAP LUTTER SNOWMAKING LOOP

ALL-ACCESS TRAIL PASS REQUIRED

To Hwy 55 ↓

All skiers are required to display their ski passes when skiing on groomed trails in the MPRB system. An All-Access Pass is required for the All-Access Area, where the trails are maintained more intensively with snowmaking and lights. Winter recreation opportunities in the Minneapolis Parks are provided through a partnership between the Minneapolis Park & Recreation Board and the Loppet Foundation. Find more information at www.loppet.org/pass.

For current trail conditions and event usage, see www.loppet.org/trails-recreation/conditions

Twin Lake Trail
1 km

Green Meadow Loop
2.1 km

Park & Recreation Board