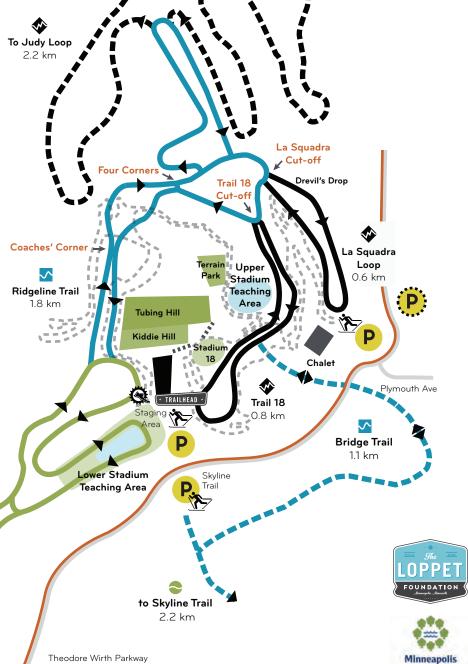

# HAP LUTTER SNOWMAKING LOOP

ALL-ACCESS TRAIL PASS REQUIRED

To Judy Loop

2.2 km

Twin Lake Trail

All skiers are required to display their ski passes when skiing on groomed trails in the MPRB system. An All-Access Pass is required for the All-Access Area, where the trails are maintained more intensively with snowmaking and lights. Winter recreation opportunities in the Minneapolis Parks are provided through a partnership between the Minneapolis Park & Recreation Board and the Loppet Foundation. Find more information at www.loppet.org/pass.

### HAP LUTTER SNOWMAKING LOOP

ALL-ACCESS TRAIL PASS REQUIRED

To Judy Loop

2.2 km

La Squadra

Cut-off

#### THEODORE WIRTH PARK CROSS COUNTRY SKI TRAILS

All skiers are required to display their ski passes when skiing on groomed trails in the MPRB system. An All-Access Pass is required for the All-Access Area, where the trails are maintained more intensively with snowmaking and lights. Winter recreation opportunities in the Minneapolis Parks are provided through a partnership between the Minneapolis Park & Recreation Board and the Loppet Foundation. Find more information at www.loppet.org/pass.