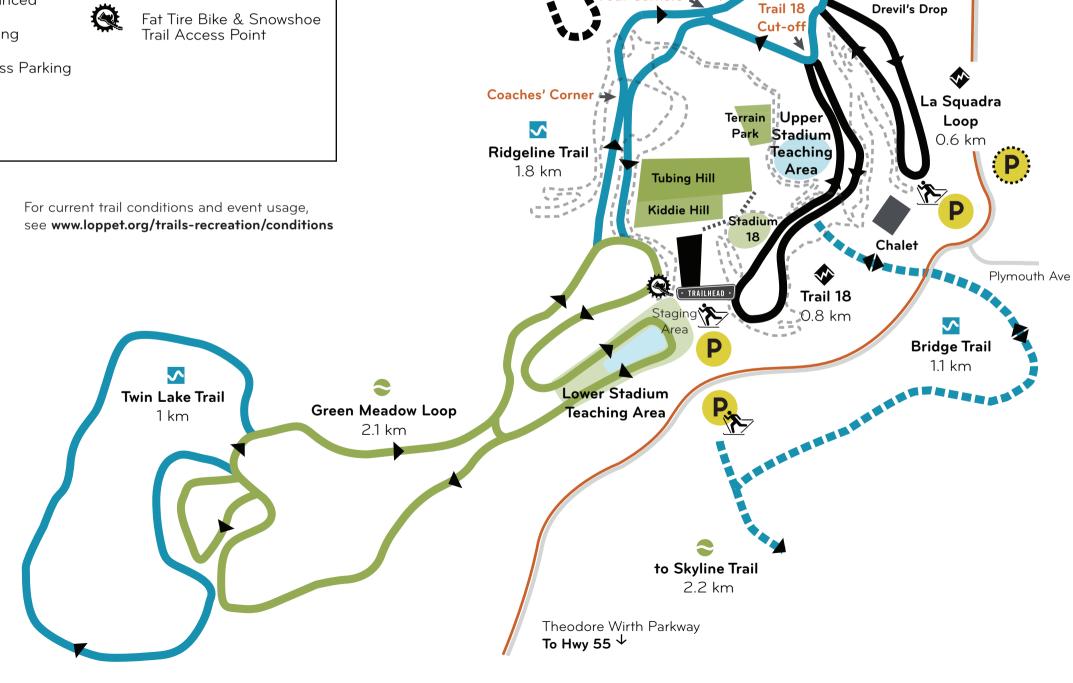

For current trail conditions and event usage, see www.loppet.org/trails-recreation/conditions

For current trail conditions and event usage, see www.loppet.org/trails-recreation/conditions

Twin Lake Trail
1 km

Green Meadow Loop
2.1 km

Park & Recreation Board