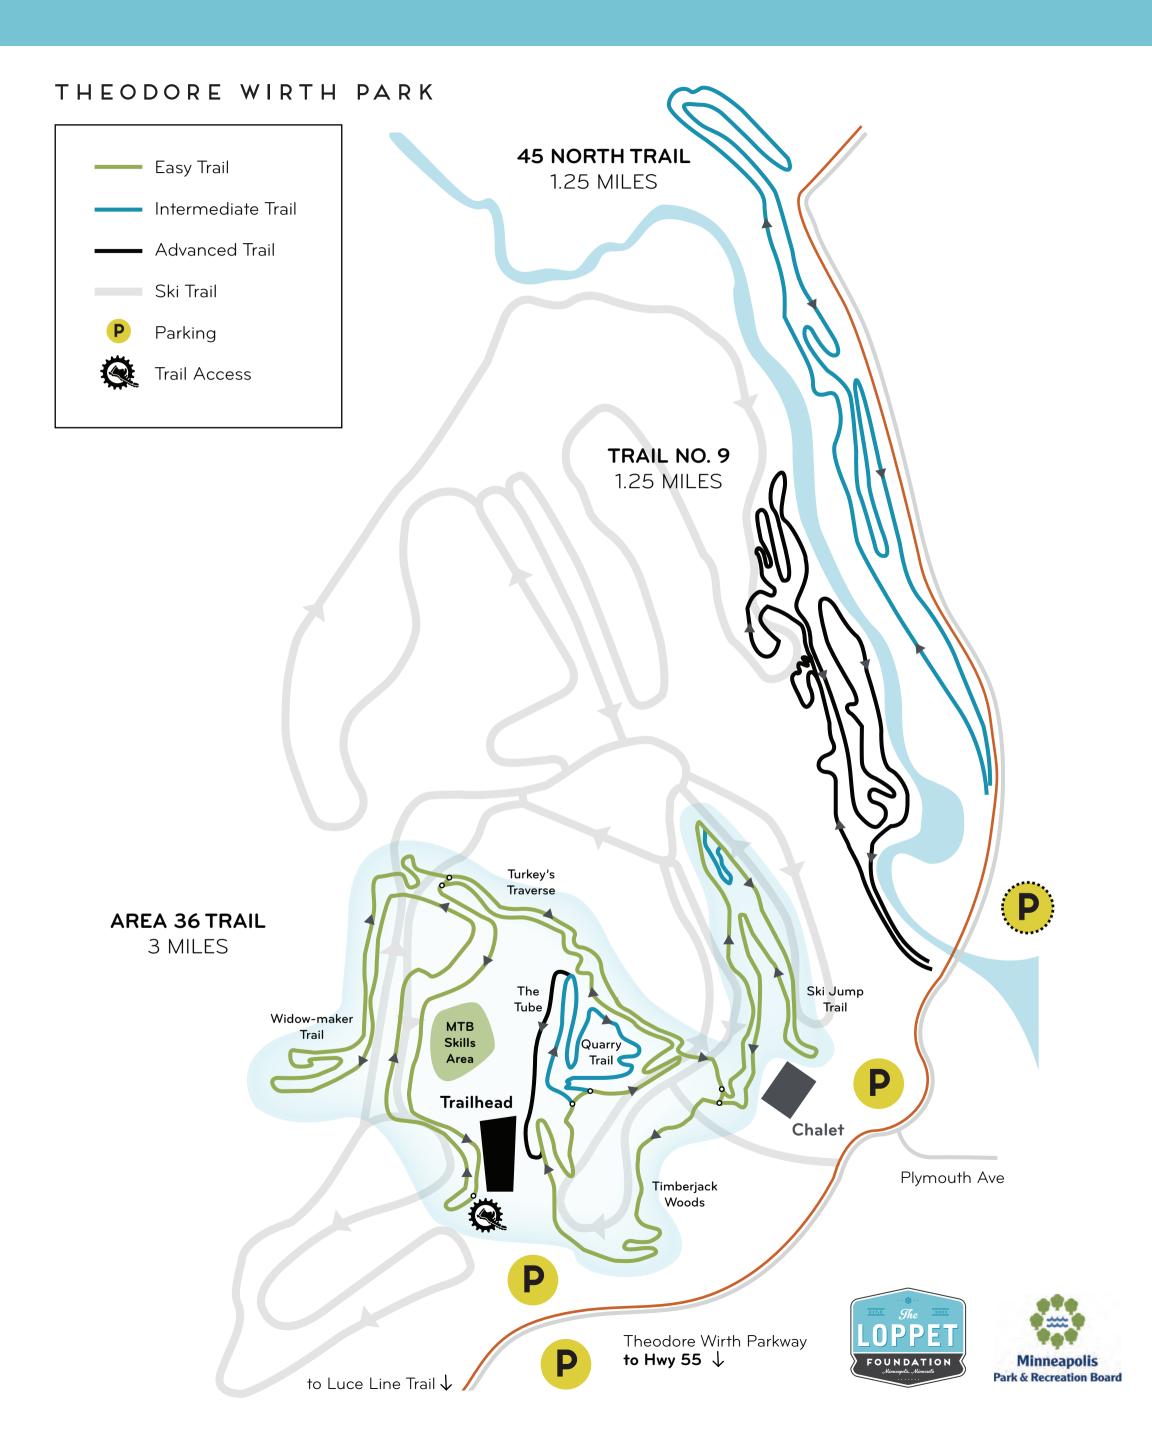

## FAT TIRE BIKE & SNOWSHOE TRAILS

#### THEODORE WIRTH PARK CROSS COUNTRY SKI TRAILS

All skiers are required to display their ski passes when skiing on groomed trails in the MPRB system. An All-Access Pass is required for the All-Access Area, where the trails are maintained more intensively with snowmaking and lights. Winter recreation opportunities in the Minneapolis Parks are provided through a partnership between the Minneapolis Park & Recreation Board and the Loppet Foundation. Find more information at www.loppet.org/pass.